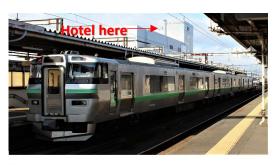

## How to get to Hotel from JR Chitose station north ticket gate

Just walk about 1 or 2 minutes

①When you arrived at Chitose station, you can see the from there.

②Going down the stairs, there is a north ticket gate.