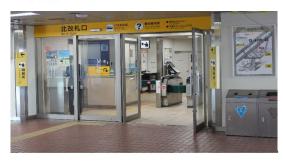

## How to get to Hotel from JR Chitose station north ticket gate

Just walk about 1 or 2 minutes

①When you arrived at Chitose station, you can see the from there.

②Going down the stairs, there is a north ticket gate.

③ Passing the gate ,about 30m straight ahead then turn left.

4 Keep going straigth, enter the Chitose Station Plaza.

**5**Turn right that conner.

**6**Our hotel is here passing by the store, the hotel is right side.